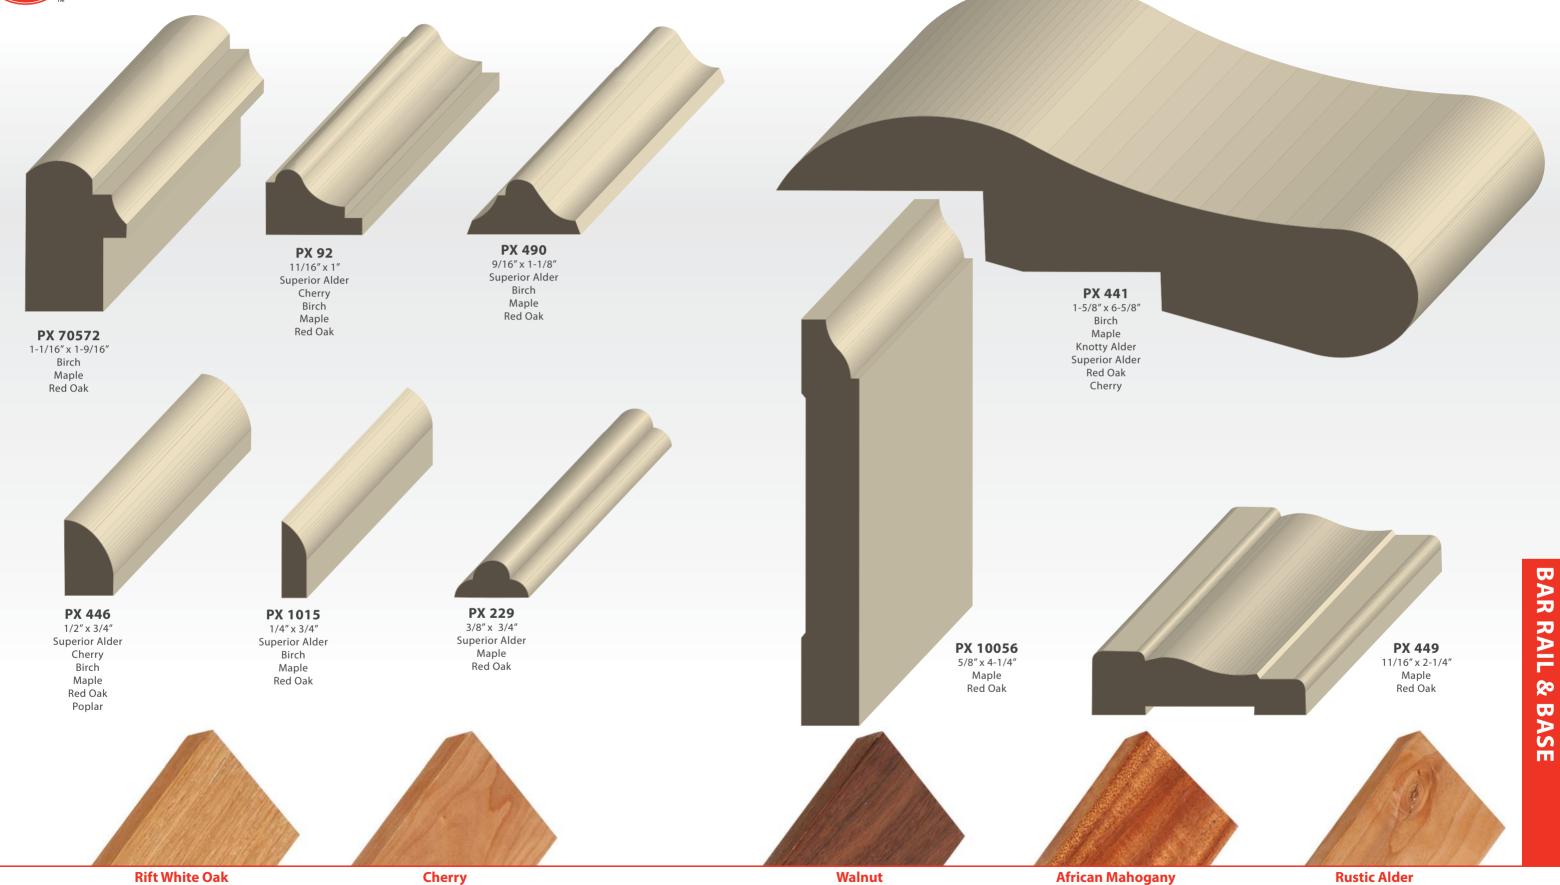

#### **STOCK MOULDINGS**

CROWN

\*Many additional species and grades available upon request

## **STOCK MOULDINGS** CROWN

Superior Alder Knotty Alder Beech

Cherry Rustic Cherry Birch

Maple

. Red Oak Hickory Rustic Hickory Poplar Walnut

**PX 450** 9/16″ x 2-3/4″ Red Oak

**PX 478** 11/16" x 1-1/16" Knotty Alder Birch Maple . Red Oak

**Rift White Oak** 

Cherry

Walnut

4

Stocked species listed below

**PX 31485** 13/16" x 3-5/8" Superior Alder Knotty Alder Rustic Cherry Birch Maple Red Oak

> **PX 187** 11/16″ x 4-1/4″ Knotty Alder Cherry Birch Maple . Red Oak Poplar