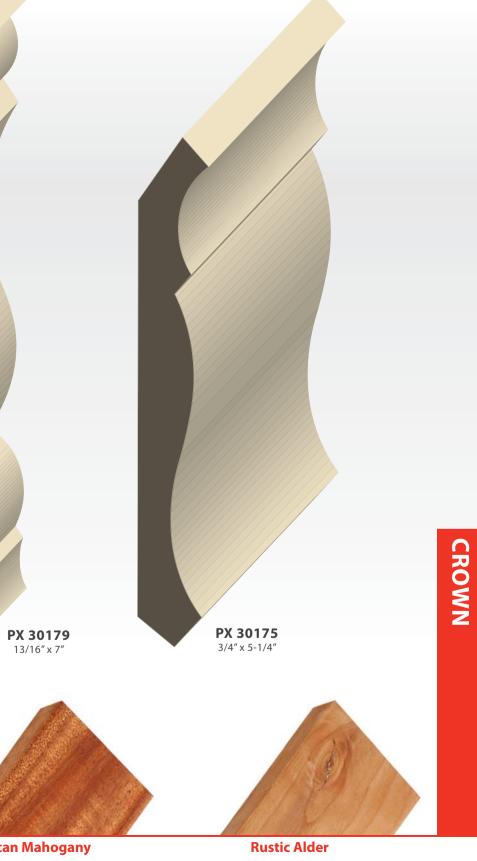

#### **STOCK MOULDINGS**

CROWN

\*Many additional species and grades available upon request

## **STOCK MOULDINGS** CROWN

Superior Alder Knotty Alder Beech

Cherry Rustic Cherry Birch

Maple

. Red Oak Hickory Rustic Hickory Poplar Walnut

**PX 450** 9/16″ x 2-3/4″ Red Oak

**PX 478** 11/16" x 1-1/16" Knotty Alder Birch Maple . Red Oak