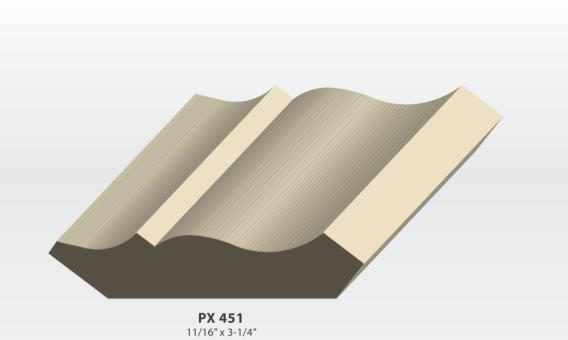

#### **STOCK MOULDINGS**

CROWN

\*Many additional species and grades available upon request

## **STOCK MOULDINGS** CROWN

Superior Alder Knotty Alder Beech

Cherry Rustic Cherry Birch

Maple

. Red Oak Hickory Rustic Hickory Poplar Walnut

**PX 450** 9/16″ x 2-3/4″ Red Oak

**PX 478** 11/16" x 1-1/16" Knotty Alder Birch Maple . Red Oak