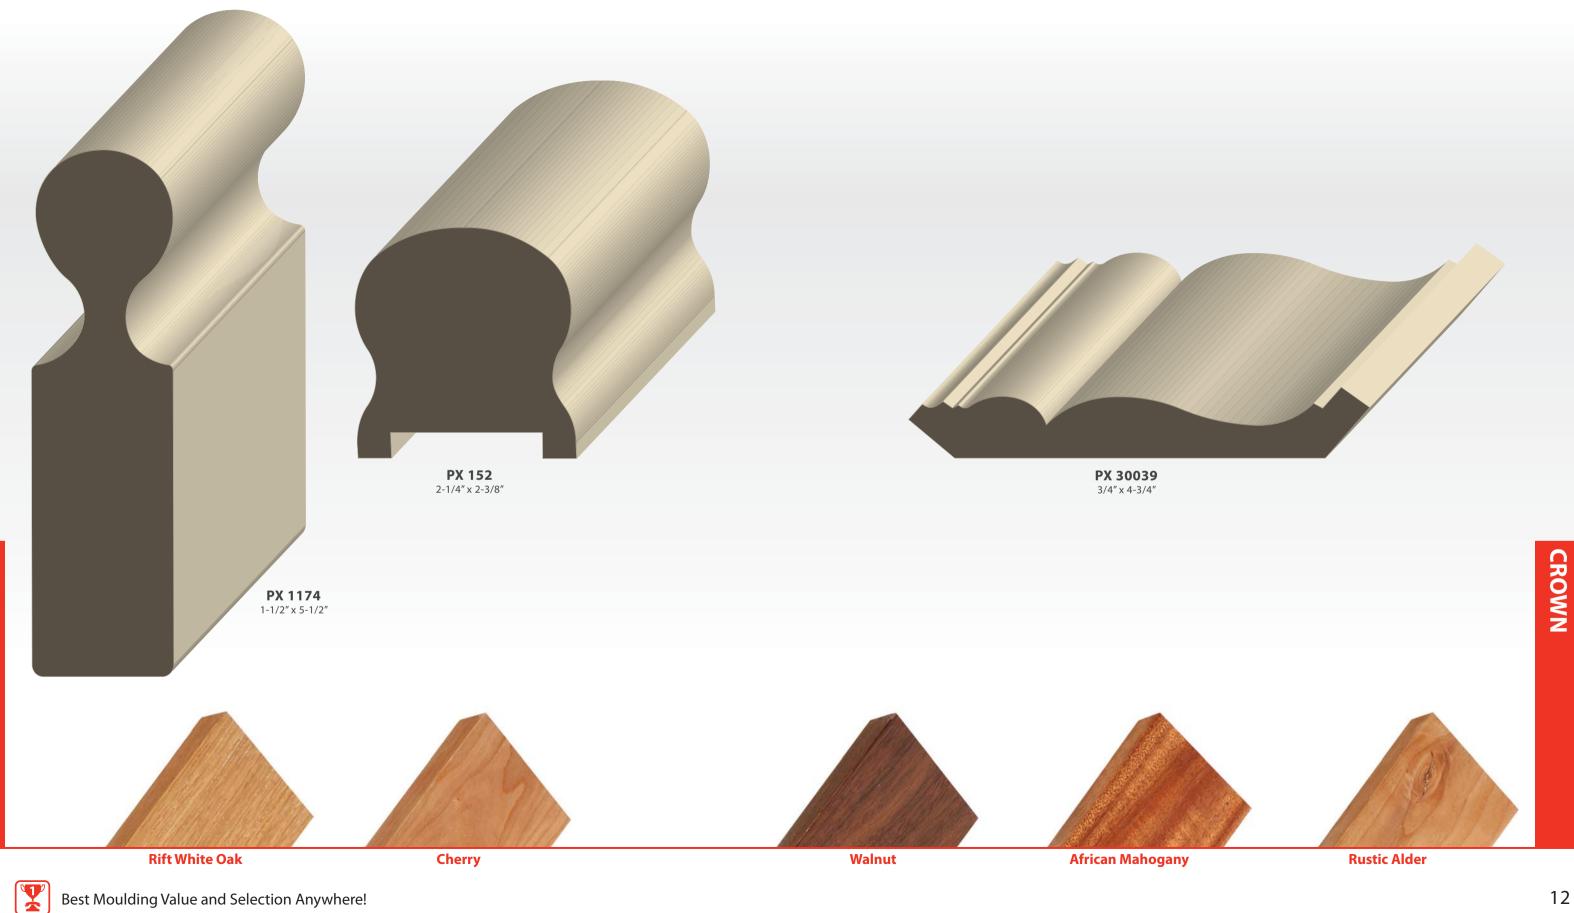

## **STOCK MOULDINGS** CROWN

Superior Alder Knotty Alder Beech

Cherry Rustic Cherry Birch

Maple

. Red Oak Hickory Rustic Hickory Poplar Walnut

**PX 450** 9/16″ x 2-3/4″ Red Oak

**PX 478** 11/16" x 1-1/16" Knotty Alder Birch Maple . Red Oak

**Rift White Oak** 

Cherry

Walnut

4

Stocked species listed below

**PX 31485** 13/16" x 3-5/8" Superior Alder Knotty Alder Rustic Cherry Birch Maple Red Oak

> **PX 187** 11/16″ x 4-1/4″ Knotty Alder Cherry Birch Maple . Red Oak Poplar