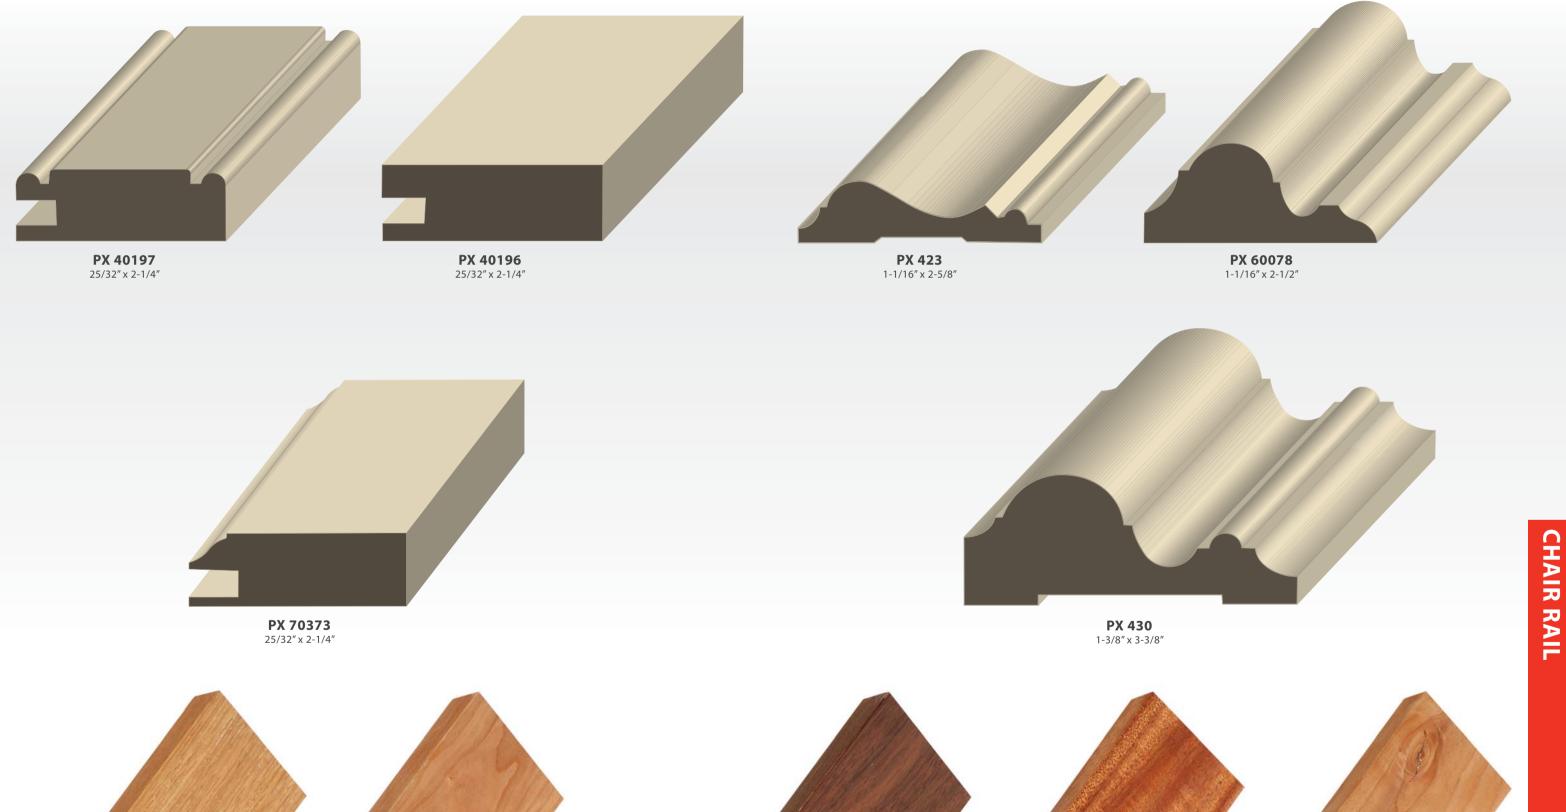

# **CUSTOM MOULDINGS CHAIR RAIL**

Walnut

**Rift White Oak** 

Cherry

ĺ 17

**African Mahogany** 

**Rustic Alder** 

### **CHAIR RAIL**

\*Many additional species and grades available upon request