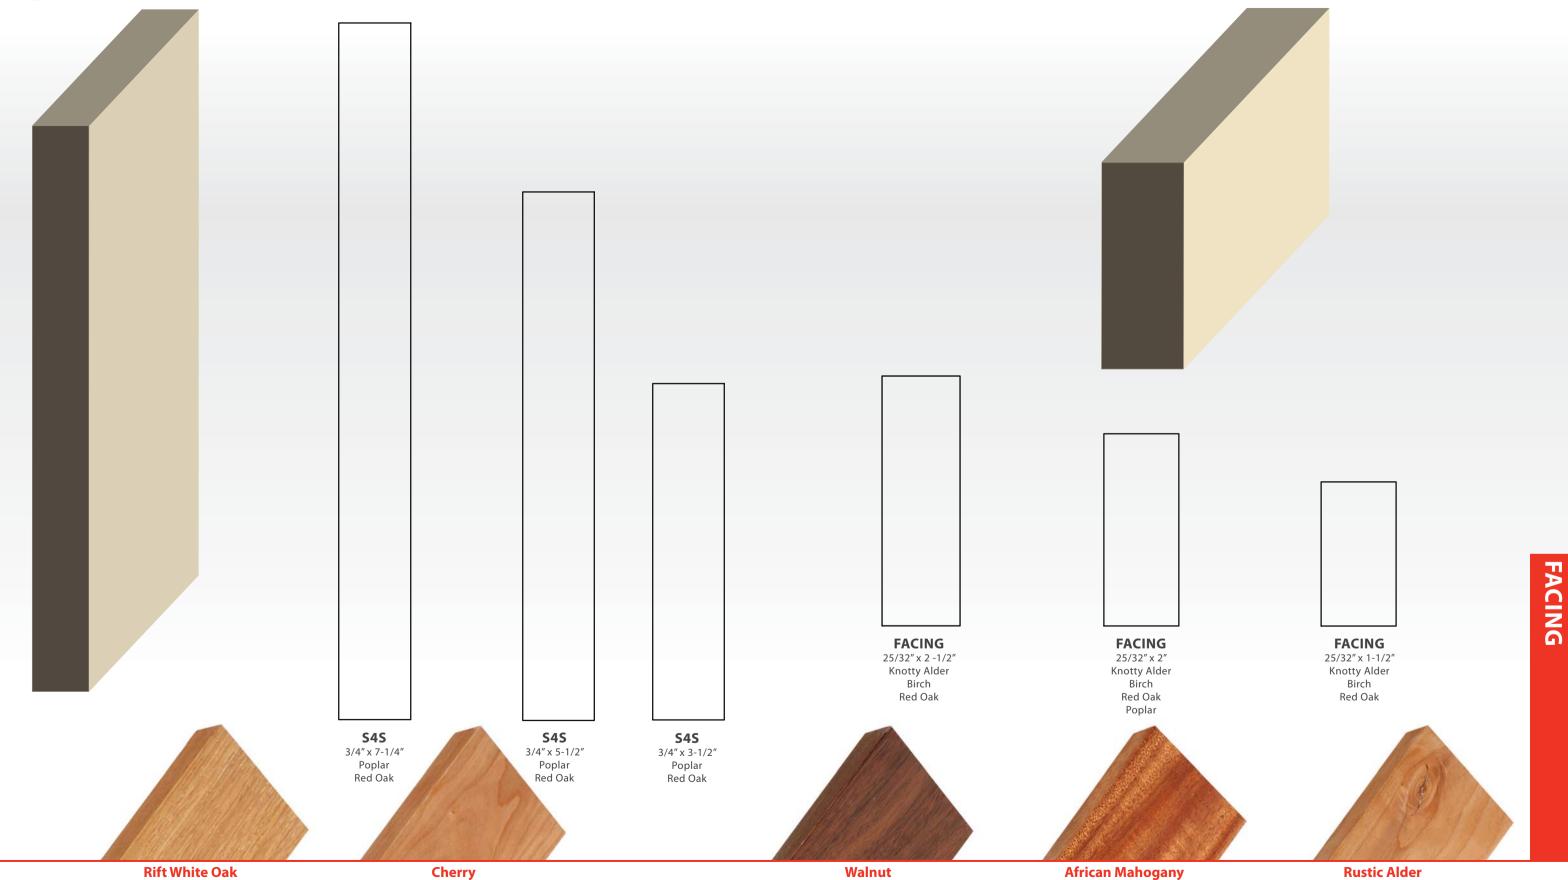

### **STOCK MOULDINGS** FACING

Stocked species listed below

#### **SPECIES AVAILABLE:**

Poplar **Knotty Alder Red Oak** 

#### SIZES:

3/4" x 1- 1/2" 3/4" x 2" 3/4" x 2 - 1/2" 3/4" x 3 - 1/2" 3/4" x 5 - 1/2" 3/4" x 7 - 1/4"

Additional thicknesses & widths available upon request