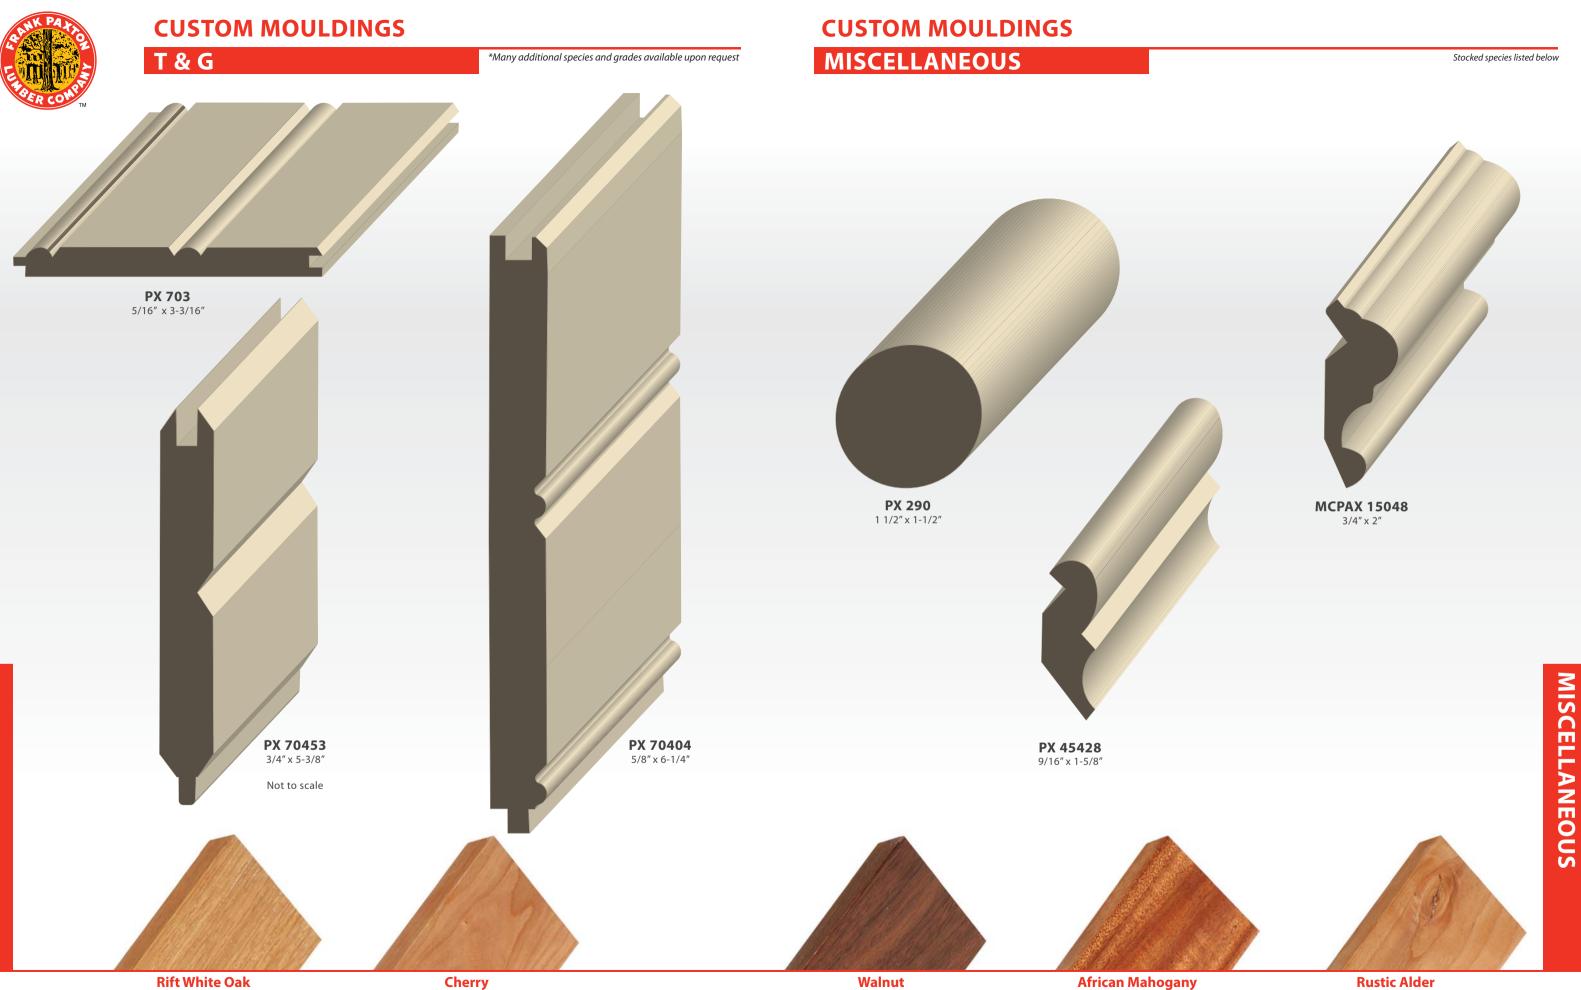

#### **MISCELLANEOUS**

\*Many additional species and grades available upon request

## **STOCK MOULDINGS BAR RAIL & BASE**

5

Ø

MISCELLANEOUS

Stocked species listed below