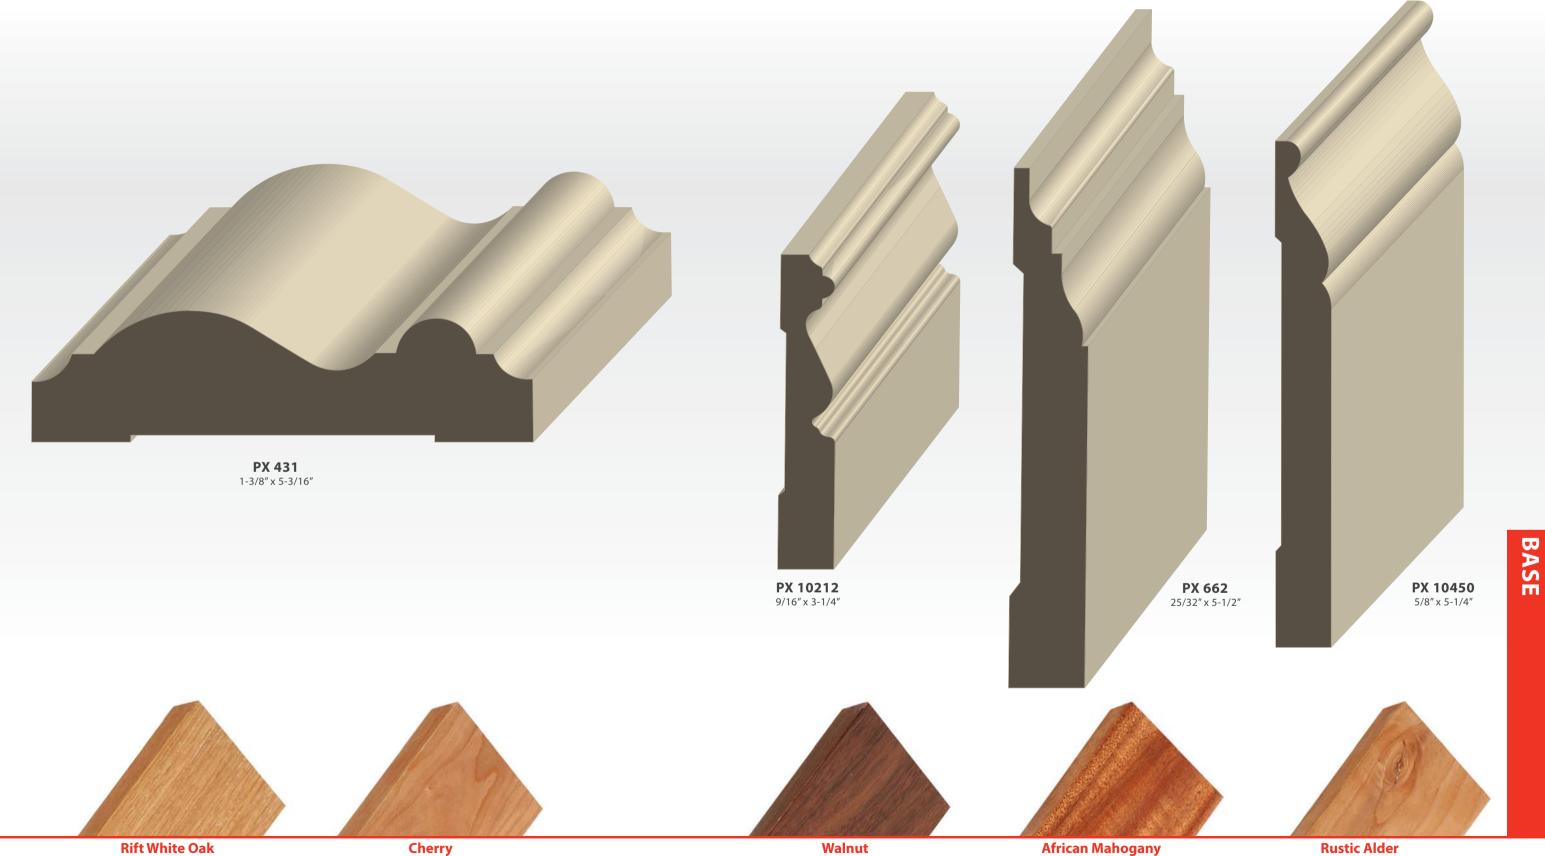

#### **CUSTOM MOULDINGS**

BASE

**Rift White Oak** 

**CHAIR RAIL** 

BASE

\*Many additional species and grades available upon request

#### **CUSTOM MOULDINGS**

BASE

**Rift White Oak** 

20

21

Stocked species listed below

Cherry

**Rift White Oak** 