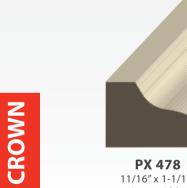

## **STOCK MOULDINGS** CROWN

Superior Alder Knotty Alder Beech

Cherry Rustic Cherry Birch

Maple

. Red Oak Hickory Rustic Hickory Poplar Walnut

**PX 450** 9/16″ x 2-3/4″ Red Oak

**PX 478** 11/16" x 1-1/16" Knotty Alder Birch Maple . Red Oak