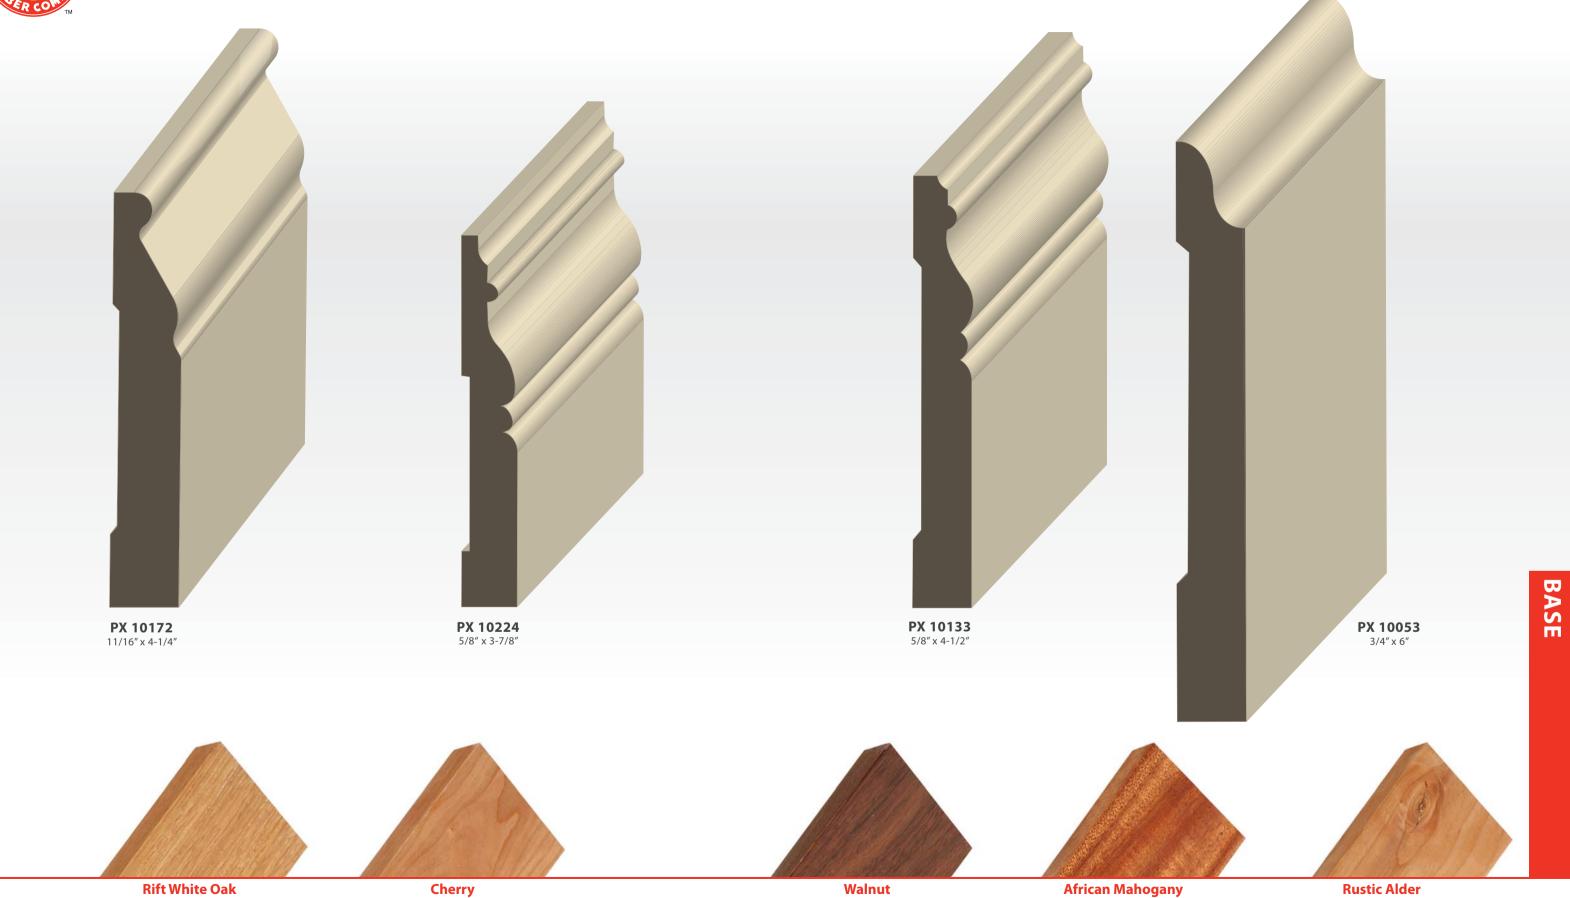

#### **CUSTOM MOULDINGS**

BASE

**Rift White Oak** 

**CHAIR RAIL** 

BASE

\*Many additional species and grades available upon request

#### **CUSTOM MOULDINGS**

BASE

**Rift White Oak** 

20

21

Stocked species listed below

Cherry

**Rift White Oak** 