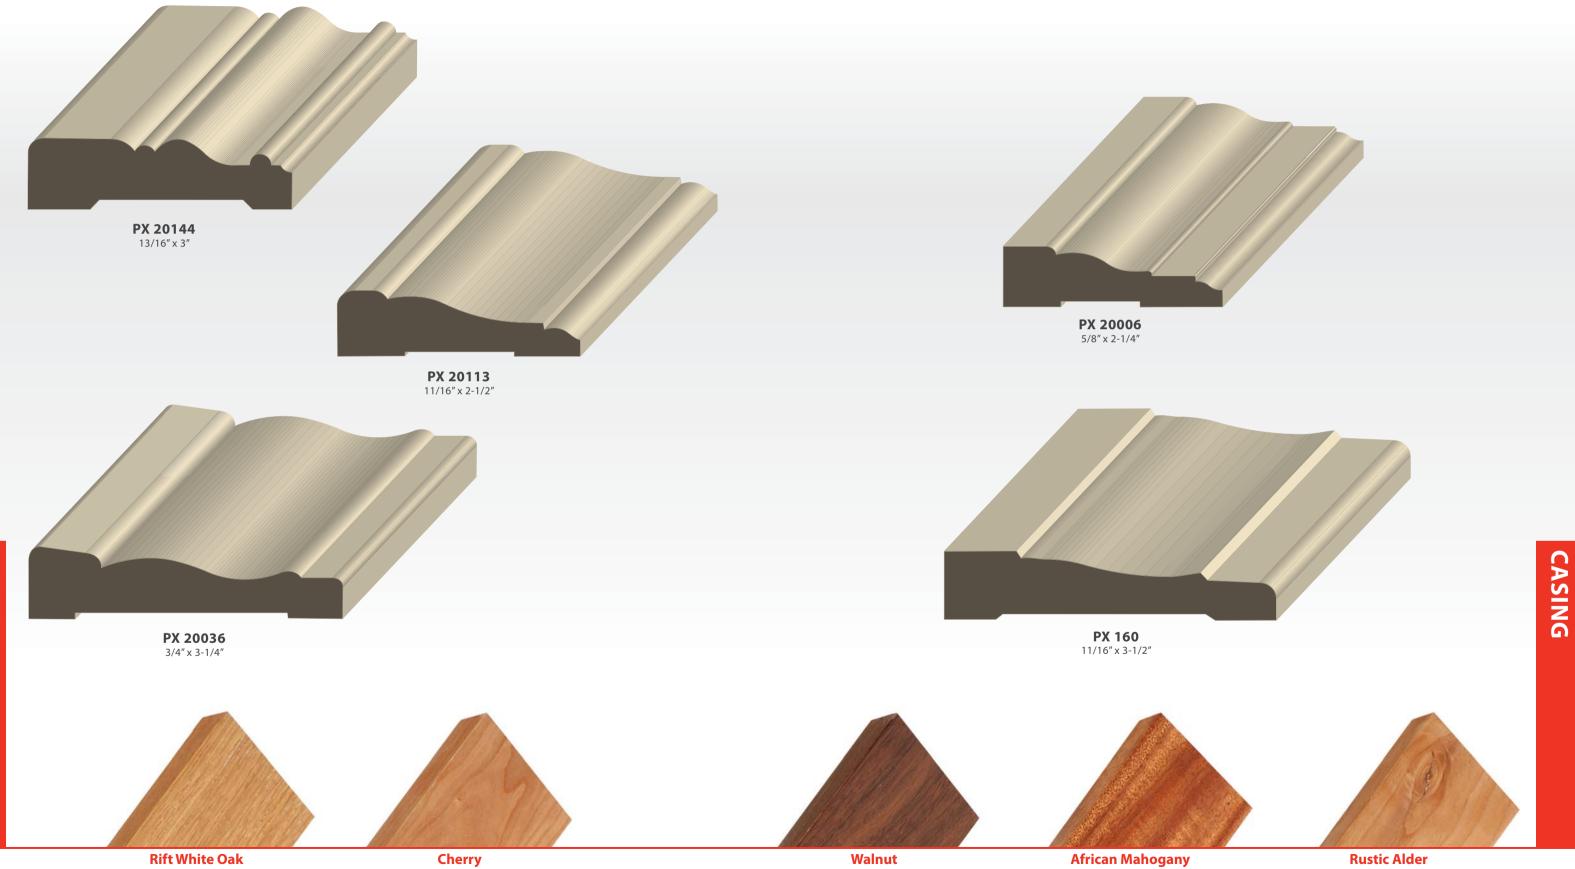

Y

23

Walnut

Stocked species listed below

**African Mahogany** 

**Rustic Alder** 

CASING

\*Many additional species and grades available upon request

## **CUSTOM MOULDINGS** CASING

CASING

Stocked species listed below