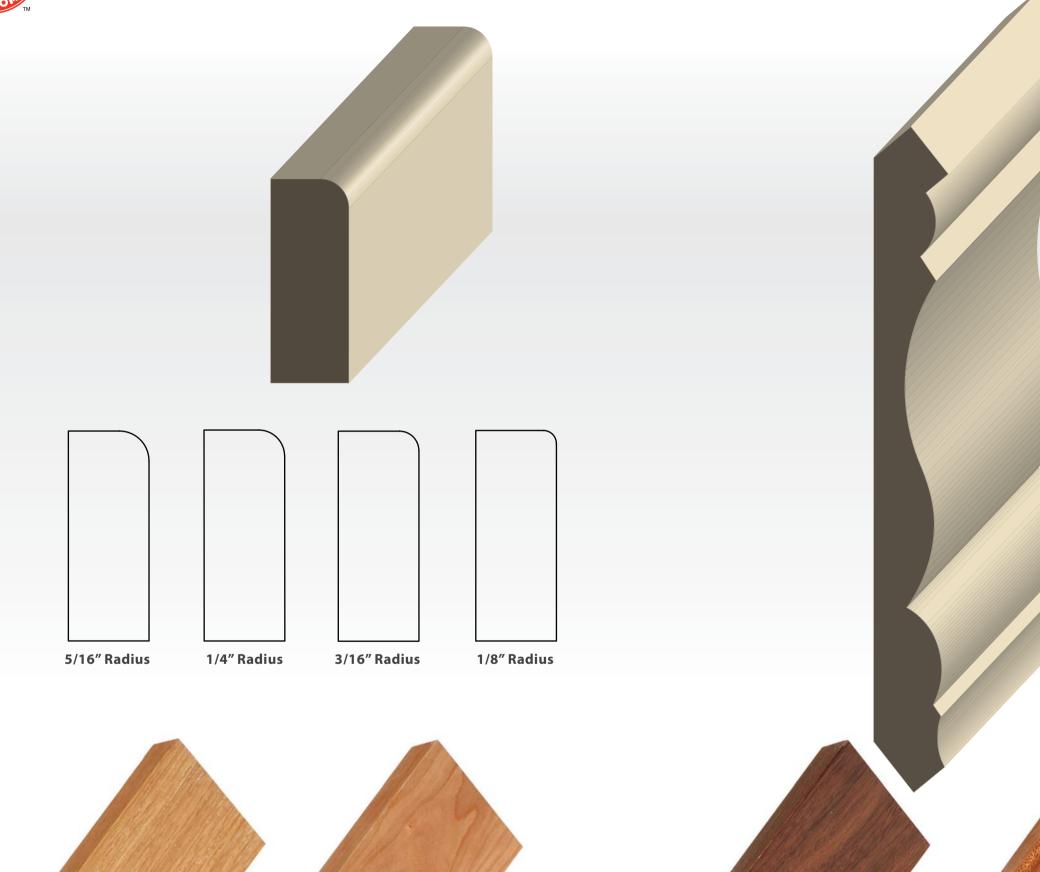

ed Oak



**PX 478** 11/16" x 1-1/16" Knotty Alder Birch Maple . Red Oak



**Rift White Oak** 

Cherry

Walnut



4

Stocked species listed below

**PX 31485** 13/16" x 3-5/8" Superior Alder Knotty Alder Rustic Cherry Birch Maple Red Oak

> **PX 187** 11/16″ x 4-1/4″ Knotty Alder Cherry Birch Maple . Red Oak Poplar

CROWN





# **STOCK MOULDINGS**

#### **MISCELLANEOUS**

\*Many additional species and grades available upon request

## **STOCK MOULDINGS BAR RAIL & BASE**



5

Ø

MISCELLANEOUS

Stocked species listed below



#### **STOCK MOULDINGS**

**S4S** 

\*Many additional species and grades available upon request

### **STOCK MOULDINGS** FACING



Stocked species listed below



### RADIUS

\*Many additional species and grades available upon request

## **CUSTOM MOULDINGS** CROWN



African Mahogany

Walnut

Cherry

20





#### HAND RAIL

\*Many additional species and grades available upon request

## **CUSTOM MOULDINGS** CROWN



HAND RAIL

Stocked species listed below



13

#### **CUSTOM MOULDINGS**

CROWN

\*Many additional species and grades available upon request

## CUSTOM MOULDINGS CROWN



Check our Website for more Information about the Paxton Estate Moulding Program.

Stocked species listed below



15



**DOOR RAIL** 

\*Many additional species and grades available upon request

# **CUSTOM MOULDINGS CHAIR RAIL**



Walnut

**Rift White Oak** 

Cherry

ĺ 17

**African Mahogany** 

**Rustic Alder** 



### **CHAIR RAIL**

\*Many additional species and grades available upon request

#### **CUSTOM MOULDINGS**

BASE



**Rift White Oak** 

**CHAIR RAIL**