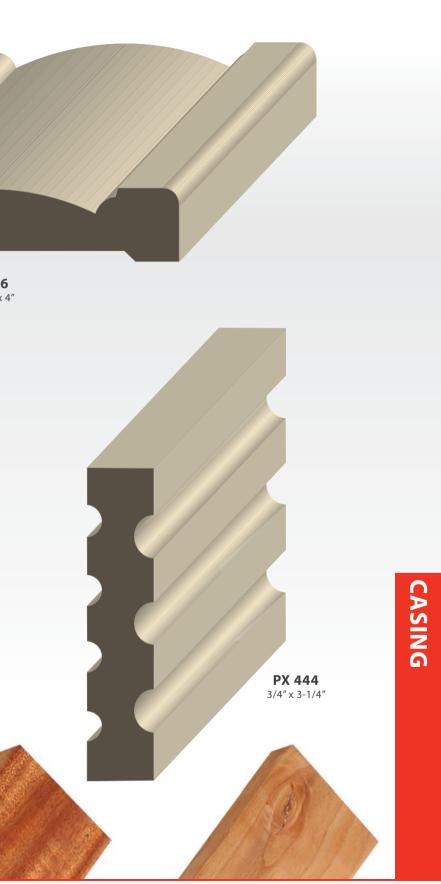

Y

23

Walnut

Stocked species listed below

**African Mahogany** 

**Rustic Alder** 

CASING

\*Many additional species and grades available upon request

## **CUSTOM MOULDINGS** CASING

CASING

Stocked species listed below