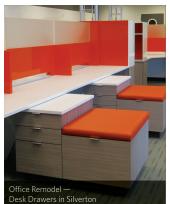

With Roücke HD by Premier EuroCase you can incorporate the natural beauty and texture of real woodgrain into your interior design.

The versatility of the product can achieve both traditional and modern design styles through door type, and/or pairing with other product collections.