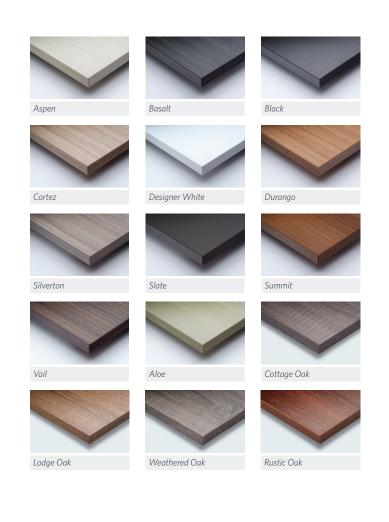

## Endless Interior Design Options

- Colors and Edgebanding offered in 12 woodgrain patterns and three solid colors with perfectly matched laser edgebanding with no glue lines.
- Panel and Component Sizes stocked 4' x 8' panels in 1/4" MDF and 3/4" particleboard. Finished door and drawer components also available.
- Matching Vinyl Options vinyl material available in nine of the eleven colors as an additional product offering.