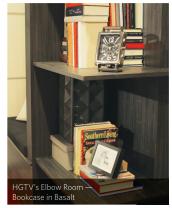

With Roücke HD by Premier EuroCase you can incorporate the natural beauty and texture of real woodgrain into your interior design.

The versatility of the product can achieve both traditional and modern design styles through door type, and/or pairing with other product collections.