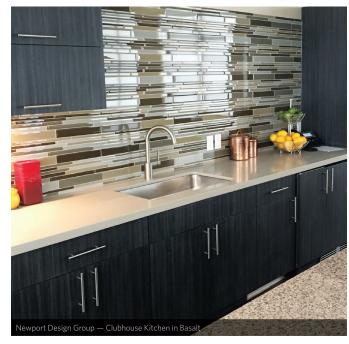

With Roücke HD by Premier EuroCase you can incorporate the natural beauty and texture of real woodgrain into your interior design.

The versatility of the product can achieve both traditional and modern design styles through door type, and/or pairing with other product collections.