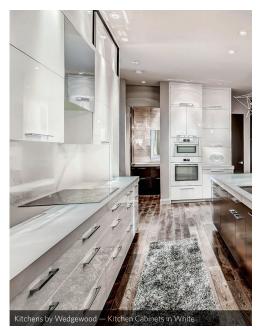

## **Endless Interior Design Options**

- Colors and Edgebanding available in 21 color options with matching laser edgebanding in either solid or two-toned.
- Panel Size Options standard panel size of 4' x 8' available in either 1/4" or 3/4" thickness. Additional thicknesses available upon request.
- **Finished Components** double or single sided flat panel doors, 5-piece doors and 3-piece drawer fronts available.
- Stock and Lead Time all materials are stocked on-site at our Denver headquarters for a 10-day lead time.

## Reflekt

The innovative Reflekt high-gloss by Premier EuroCase incorporates into any design aesthetic with sophistication and luxury.

The flawless surface is as beautiful as it is functional, making it perfect for modern interior design such as; cabinetry, vanities, wall paneling, furniture, store fixtures and displays.