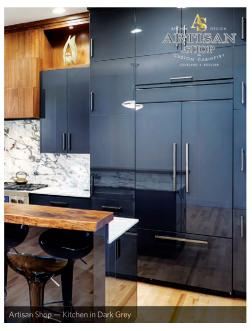

## **Endless Interior Design Options**

- Colors and Edgebanding available in 21 color options with matching laser edgebanding in either solid or two-toned.
- Panel Size Options standard panel size of 4' x 8' available in either 1/4" or 3/4" thickness. Additional thicknesses available upon request.
- **Finished Components** double or single sided flat panel doors, 5-piece doors and 3-piece drawer fronts available.
- Stock and Lead Time all materials are stocked on-site at our Denver headquarters for a 10-day lead time.

## Reflekt

The innovative Reflekt high-gloss by Premier EuroCase incorporates into any design aesthetic with sophistication and luxury.

The flawless surface is as beautiful as it is functional, making it perfect for modern interior design such as; cabinetry, vanities, wall paneling, furniture, store fixtures and displays.