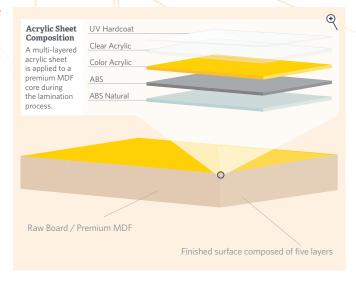

## Strategically Structured Layers of High-Gloss Perfection

Premier uses Senoplast's proprietary multi-layered acrylic material to engineer our Reflekt High-Gloss panels, doors and drawer fronts with the utmost perfection.

- Extreme High-Gloss Finish an impressive 90% gloss level is reflected off the perfectly smooth surface creating a mirror effect.
- Scratch-Resistant top hardcoat layer developed to be the most scratch-resistant acrylic in the market.
- Color Richness several layers are UV stabilized to ensure original color depth without fading.
- Bonding Layer ABS natural developed for the best bond to the core material eliminating delamination.
- PureCore made with the finest MDF core material specified for a low surface variance.
- Cleanroom Production Facilities every Reflekt panel is processed in cleanroom conditions.