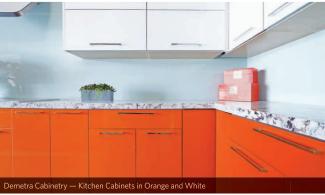

## **Endless Interior Design Options**

- Colors and Edgebanding available in 21 color options with matching laser edgebanding in either solid or two-toned.
- Panel Size Options standard panel size of 4' x 8' available in either 1/4" or 3/4" thickness. Additional thicknesses available upon request.
- **Finished Components** double or single sided flat panel doors, 5-piece doors and 3-piece drawer fronts available.
- Stock and Lead Time all materials are stocked on-site at our Denver headquarters for a 10-day lead time.

## Reflekt

The innovative Reflekt high-gloss by Premier EuroCase incorporates into any design aesthetic with sophistication and luxury.

The flawless surface is as beautiful as it is functional, making it perfect for modern interior design such as; cabinetry, vanities, wall paneling, furniture, store fixtures and displays.