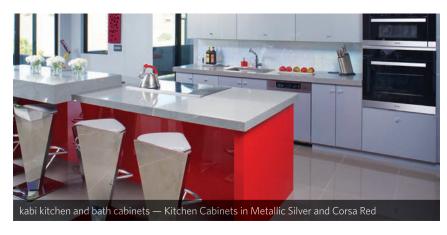

## Reflekt

The innovative Reflekt high-gloss by Premier EuroCase incorporates into any design aesthetic with sophistication and luxury.

The flawless surface is as beautiful as it is functional, making it perfect for modern interior design such as; cabinetry, vanities, wall paneling, furniture, store fixtures and displays.