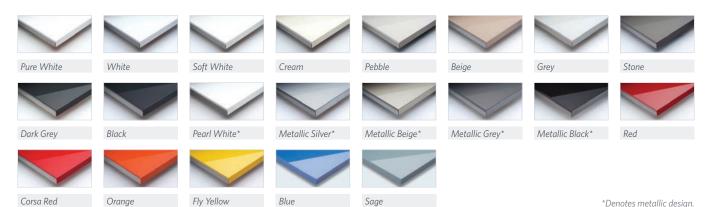

## **Endless Interior Design Options**

- Colors and Edgebanding available in 21 color options with matching laser edgebanding in either solid or two-toned.
- Panel Size Options standard panel size of 4' x 8' available in either 1/4" or 3/4" thickness. Additional thicknesses available upon request.
- **Finished Components** double or single sided flat panel doors, 5-piece doors and 3-piece drawer fronts available.
- Stock and Lead Time all materials are stocked on-site at our Denver headquarters for a 10-day lead time.