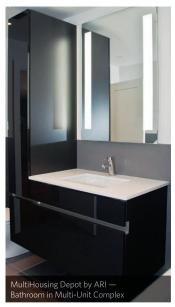

## Strategically Structured Layers of UltraMatte Sophistication

Premier uses Senoplast's proprietary multi-layered acrylic material to engineer our UltraMatte panels, doors and drawer fronts with the utmost perfection.

- Incredibly Smooth Matte Finish designed to absorb the majority of light reflection creating a soft appearance and touch.
- Scratch-Resistant top hardcoat layer developed to be the most scratch-resistant acrylic in the market.
- Color Richness several layers are UV stabilized to ensure original color depth without fading.
- Bonding Layer ABS natural developed for the best bond to the core material eliminating delamination.
- PureCore made with the finest MDF core material specified for a low surface variance.
- Cleanroom Production Facilities every UltraMatte panel is processed in our cleanroom environment to mitigate surface impurities.

## **Endless Interior Design Options**

- Colors and Edgebanding available in thirteen color options and matching laser edgebanding.
- Panel Size Options standard panel size of 4' x 8' available in either 1/4" or 3/4" thickness. Additional thicknesses available upon request.
- Finished Components double or single sided flat panel doors, 5-piece doors and 3-piece drawer fronts available.
- Stock and Lead Time all materials are stocked on-site at our Denver headquarters for a 10-day lead time.

## Additional Product Benefits

- High Chemical and Stain Resistance no visible changes after extensive chemical testing.
- No Orange Peel world-class PUR lamination technology prevents orange peel.
- Anti-Fingerprint top hardcoat layer has anti-fingerprint properties.
- Low-Maintenance Material easy to clean with wet microfiber cloth or nonabrasive products.