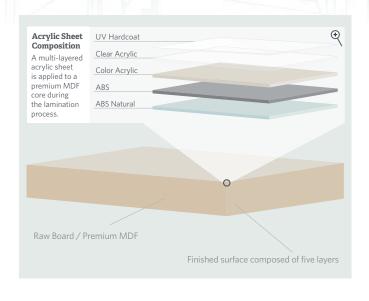

## Strategically Structured Layers of UltraMatte Sophistication

Premier uses Senoplast's proprietary multi-layered acrylic material to engineer our UltraMatte panels, doors and drawer fronts with the utmost perfection.

- Incredibly Smooth Matte Finish designed to absorb the majority of light reflection creating a soft appearance and touch.
- Scratch-Resistant top hardcoat layer developed to be the most scratch-resistant acrylic in the market.
- Color Richness several layers are UV stabilized to ensure original color depth without fading.
- Bonding Layer ABS natural developed for the best bond to the core material eliminating delamination.
- PureCore made with the finest MDF core material specified for a low surface variance.
- Cleanroom Production Facilities every UltraMatte panel is processed in our cleanroom environment to mitigate surface impurities.