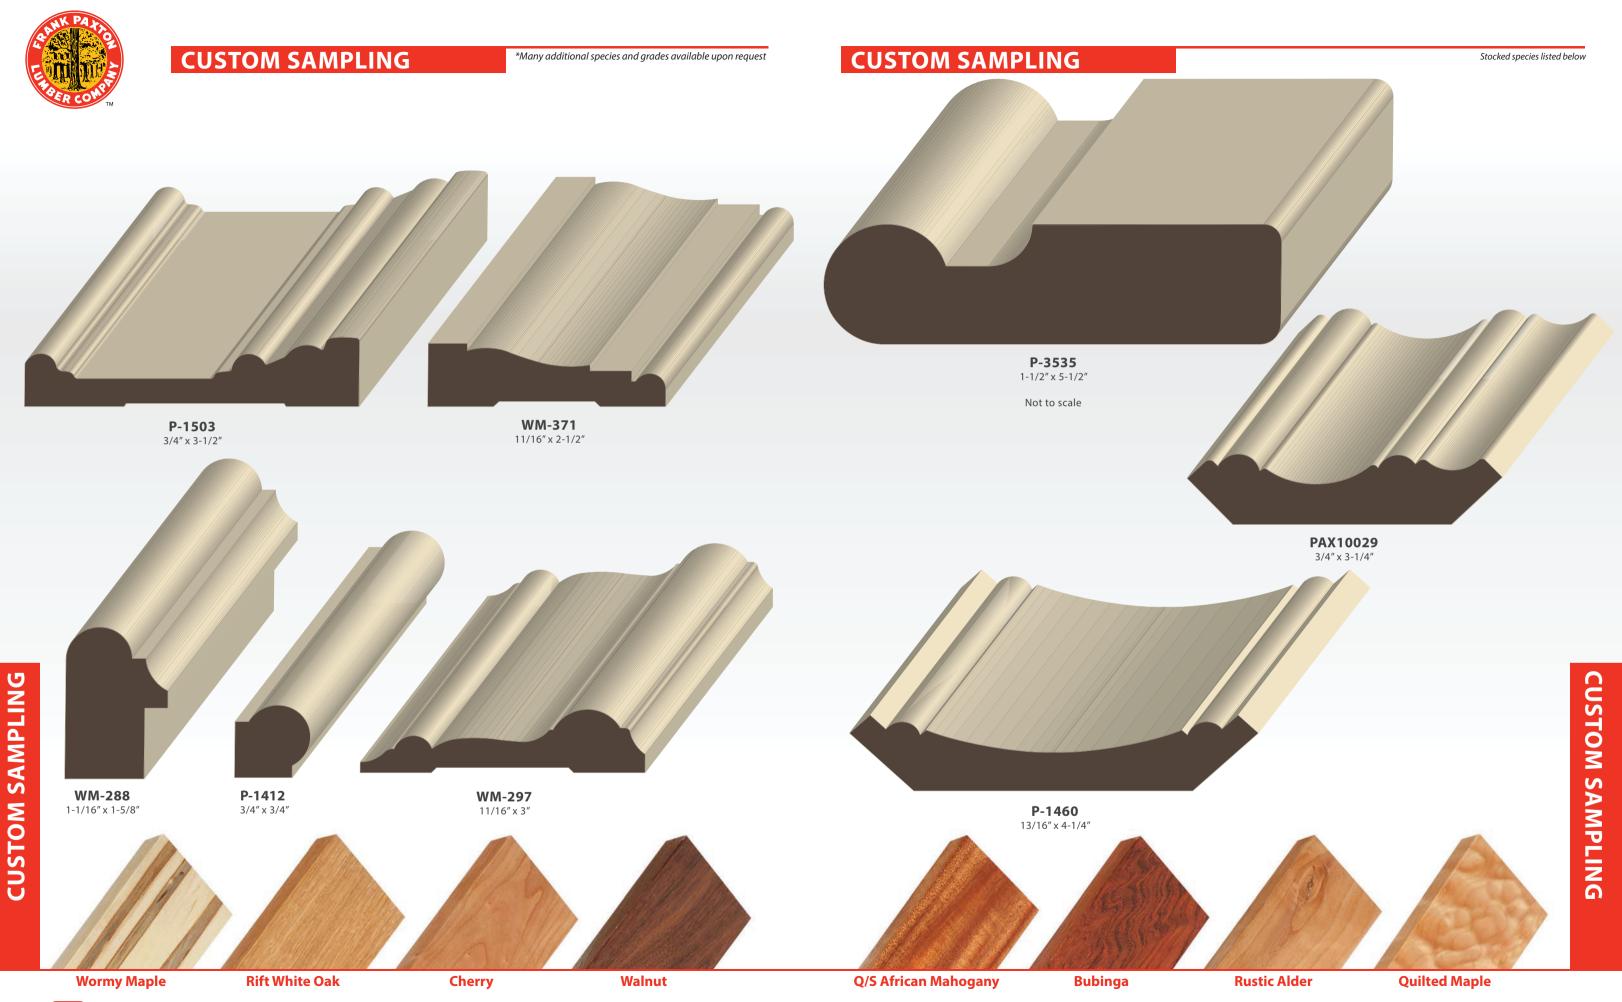

## **Architectural Mouldings**

Custom millwork is our specialty. From traditional baseboard and casing to custom architectural profiles, our experienced personnel are able to produce mouldings in almost any hardwood or softwood species.

**Bubinga** 

**CROWN & COVE** 

\*Many additional species and grades available upon request

11