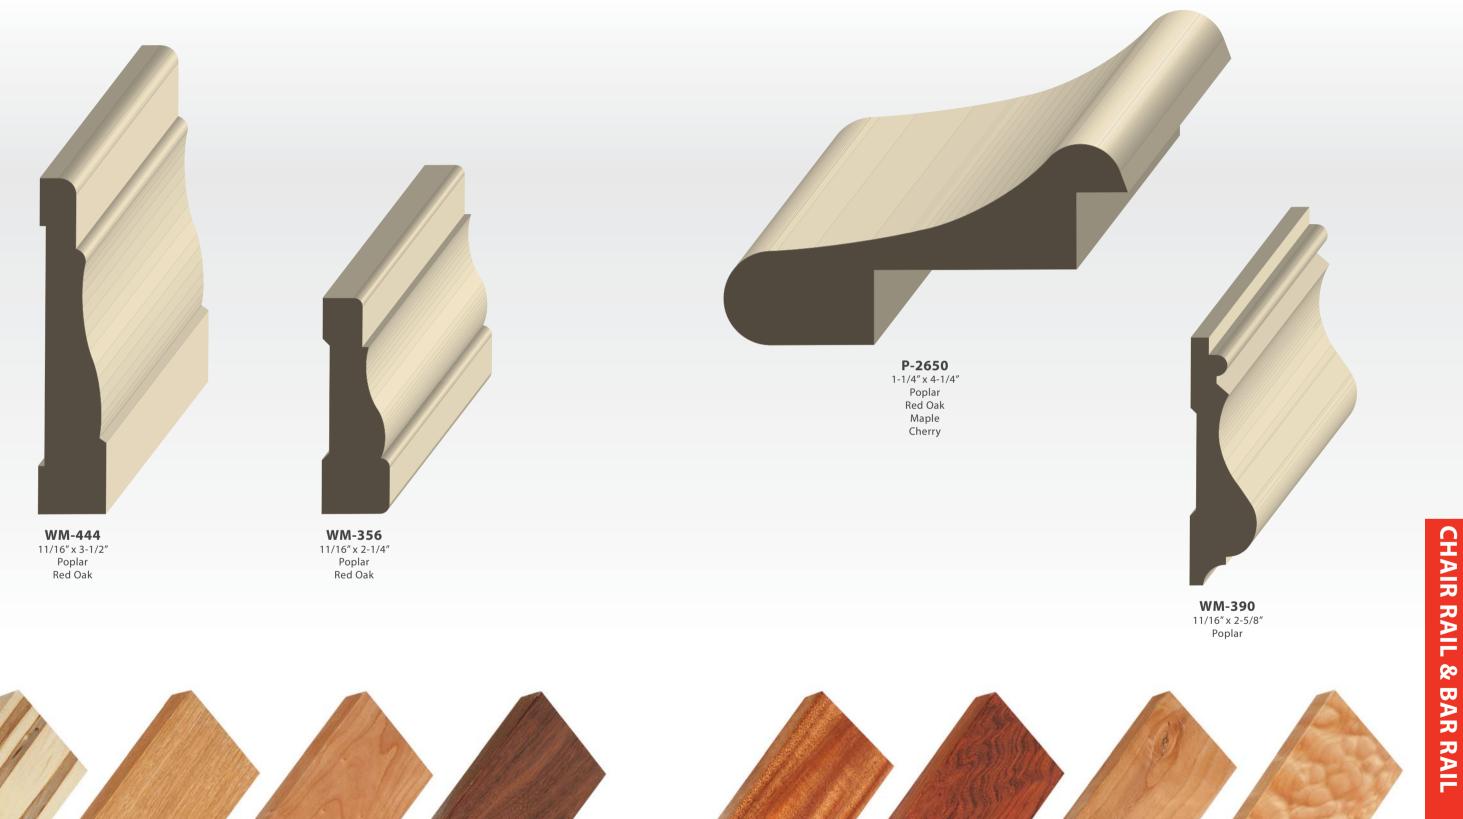

## **SIZES:**

3/4" x 1- 1/2" 3/4" x 1- 3/4" 3/4" x 2" 3/4" x 2 - 1/2" 3/4" x 3 - 1/2" 3/4" x 5 - 1/2" 3/4" x 7 - 1/4" 3/4" x 9 - 1/4" 3/4" x 11- 1/4"

#### **SIZES IN EACH SPECIE MAY VARY**

Additional thicknesses & widths available upon request

BASE

Walnut

**Q/S African Mahogany** 

**Bubinga** 

**Rustic Alder Quilted Maple** 

BASE