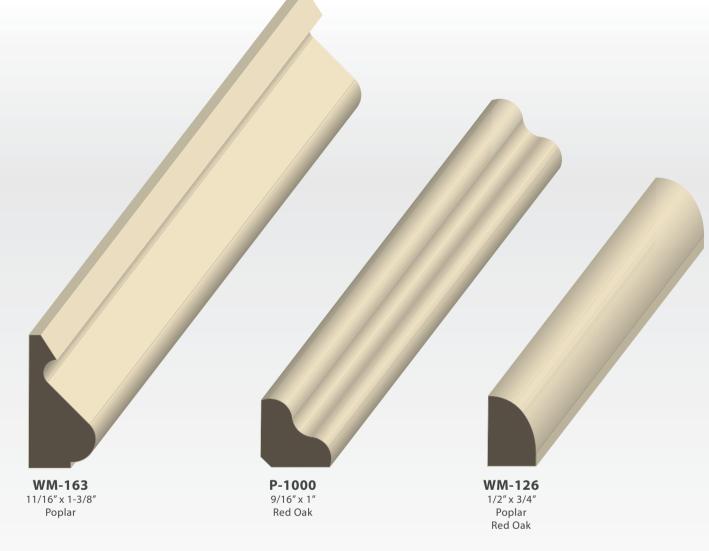

**Q/S African Mahogany** 

**Wormy Maple** 

CASING

Cherry

Walnut

Rift White Oak

**Quilted Maple** 

**Rustic Alder** 

**Bubinga** 

**CROWN & COVE** 

\*Many additional species and grades available upon request

11