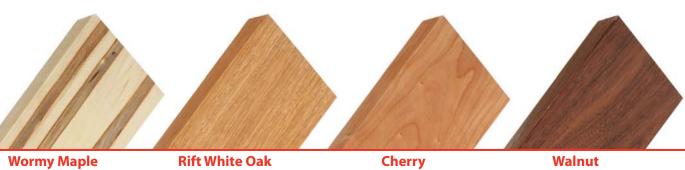

o machines and operations: a Facing Planer and a Surface Planer. This allows Paxton to plane both sides of lumber, reducing it to a uniform thickness while removing the warps and twist in most boards 10' and shorter.

## **Gang Ripping**

Customers with moulding capabilities can benefit from our gang rip service. Blanks ripped to width tolerance, with square clean edges are also an economical substitute when short runs of S4S are needed.



## S4S FOR IMMEDIATE SHIPMENT OR PICK-UP

### **STOCKED SPECIES:**

Poplar Maple Red Oak Cherry

## **SIZES:**

3/4" x 1- 1/2" 3/4" x 1- 3/4" 3/4" x 2" 3/4" x 2 - 1/2" 3/4" x 3 - 1/2" 3/4" x 5 - 1/2" 3/4" x 7 - 1/4" 3/4" x 9 - 1/4" 3/4" x 11- 1/4"

#### **SIZES IN EACH SPECIE MAY VARY**

Additional thicknesses & widths available upon request



BASE





Walnut

**Q/S African Mahogany** 



**Bubinga** 



**Rustic Alder Quilted Maple** 

BASE





**Q/S African Mahogany** 

**Wormy Maple** 

CASING

Cherry

Walnut

Rift White Oak

**Quilted Maple** 

**Rustic Alder** 

**Bubinga** 





**CROWN & COVE** 





\*Many additional species and grades available upon request

11







## Gain The Paxton Advantage!