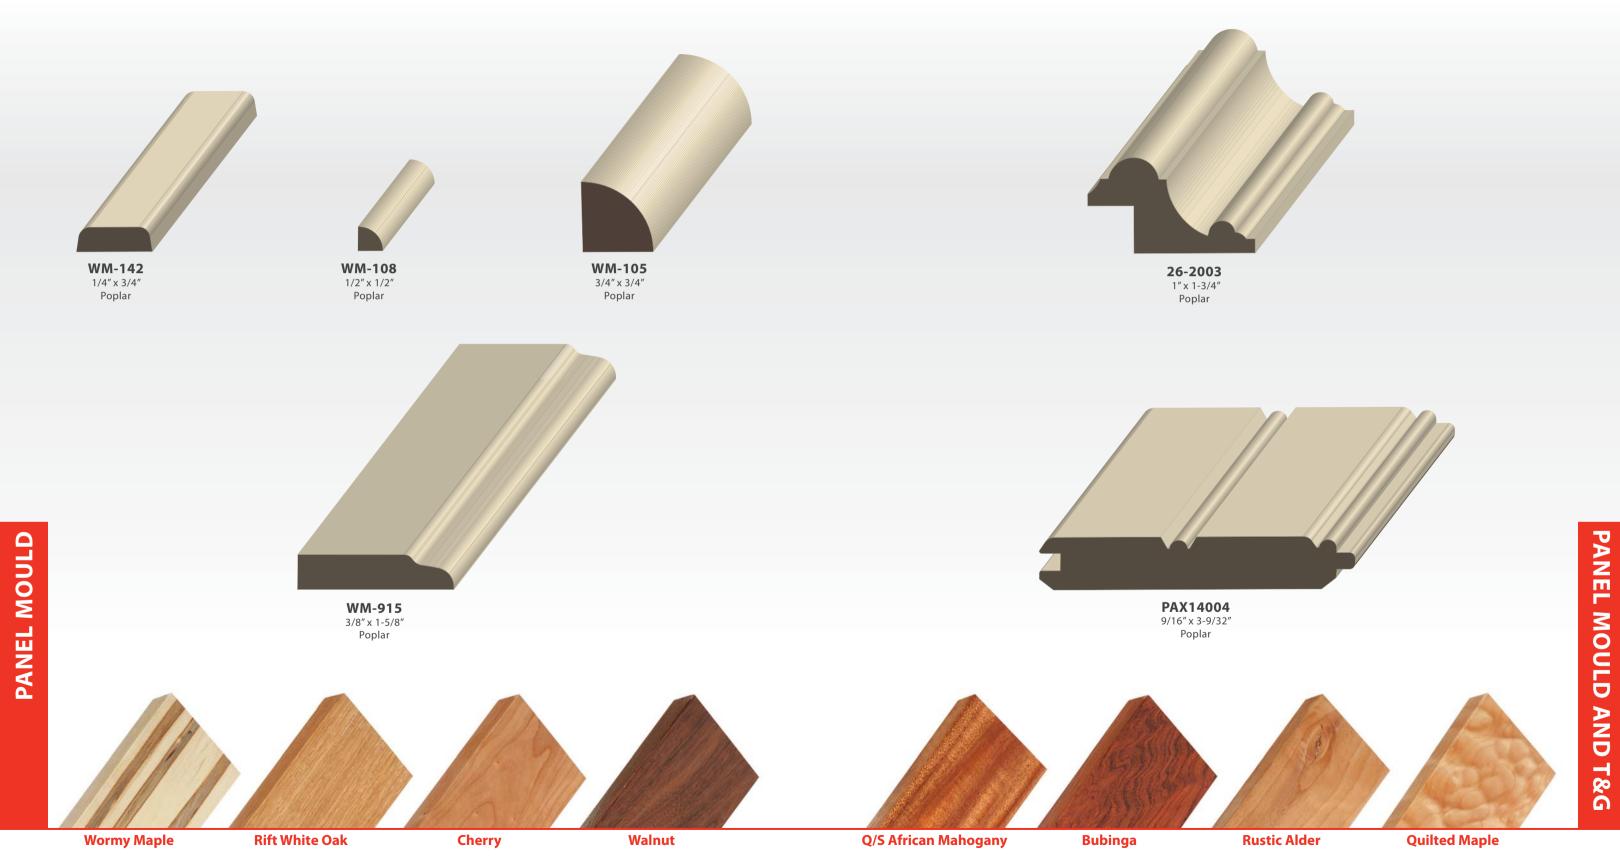

## **Architectural Mouldings**

Custom millwork is our specialty. From traditional baseboard and casing to custom architectural profiles, our experienced personnel are able to produce mouldings in almost any hardwood or softwood species.

**Bubinga** 

**CROWN & COVE** 

\*Many additional species and grades available upon request

11