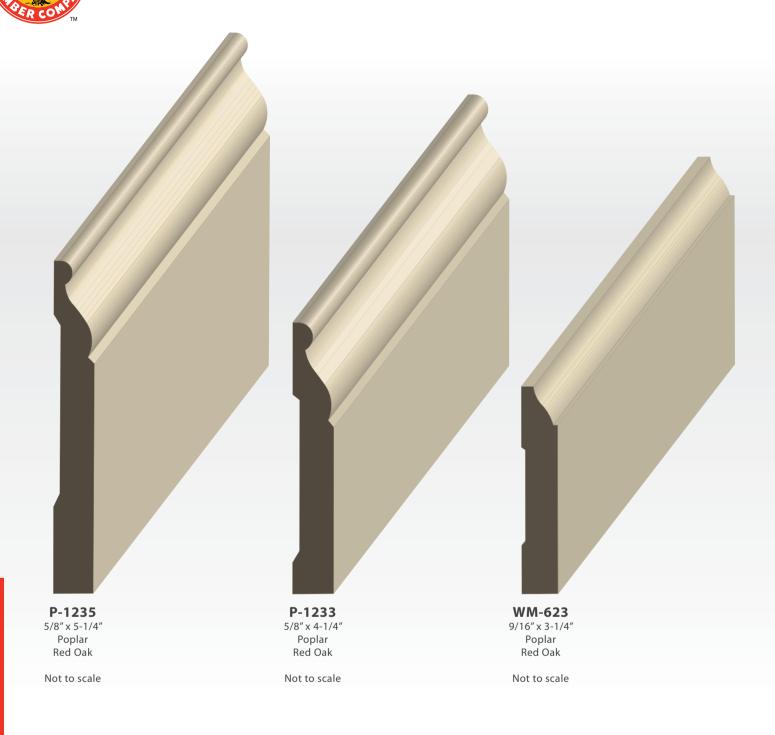

#### **SIZES IN EACH SPECIE MAY VARY**

Additional thicknesses & widths available upon request

BASE

Walnut

**Q/S African Mahogany** 

**Bubinga** 

**Rustic Alder Quilted Maple** 

BASE